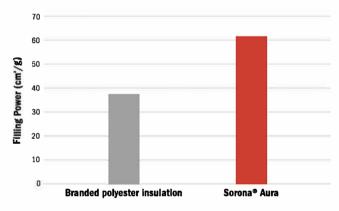

### LONG-LASTING SHAPE AND LOFT

Keep the warmth in and your costs down. Sorona® Aura insulation has a fill power 24% or higher than premium branded polyester insulation, providing a lighter, warmer garment with less filling.

- Composition: premium branded polyester staple fibers. Weight 200gsm
- Composition: polyester fiber with partially Sorona® polymer. Weight: 200gsm
- Actual percentage will be based on construction
- \* The Fill Power rating value is calculated by measuring how many cubic inches an ounce of insulation creates at maximum loft.
- \* Test method FZ/T 64003-2011 , conducted by GTTC