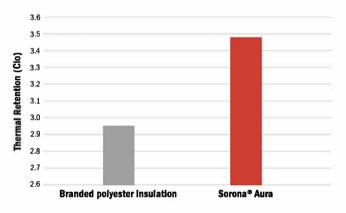

## LIGHTWEIGHT BREATHABLE WARMTH

Provide warmer wears in colder air. Sorona® Aura insulation provides the same level of thermal resistance as premium branded polyester insulation in less filling by weight.

- Composition: premium branded polyester staple fibers. Weight 200gsm
- Composition: polyester fiber with partially Sorona® polymer. Weight: 200gsm
- $^{\circ}$  Clo  $^{-}$  1 corresponds to the insulating value of clothing needed to maintain a person in comfort sitting at rest in a room at 21°C (70°F) with air movement of 0.1 m/s and humidity less than 50%.
- \* Thermal resistance(Rct)= 0.155\* Clo m² K/W
- \* Test method GB/T 11048-2008 Method A , conducted by GTTC